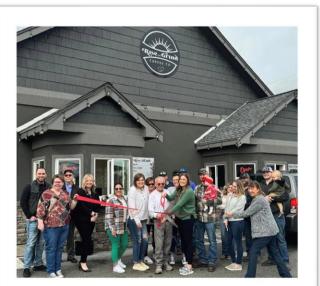

# RIBBON CUTTING FOR RISE AND GRIND!!

Thank you so much to everyone that came out to the ribbon cutting for Rise and Grind Coffee Co on Monday, March 11<sup>th</sup> at 11:30am. On a beautiful spring day, owners Amber and Justice were on hand to help Mayor Roger Bell cut the ribbon! (see more pics on our FB page)

Check them out! They are located at 103 W Fremont, Selah. 698-2626. They have so many options on their menu, you really need to see it all!! They are open 7 days a week from 5:30am to 6pm.

Congratulations again, Amber and Justice on your new business venture!