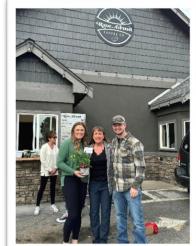

# RIBBON CUTTING FOR RISE AND GRIND!!

Thank you so much to everyone that came out to the ribbon cutting for Rise and Grind Coffee Co on Monday, March 11<sup>th</sup> at 11:30am. On a beautiful spring day, owners Amber and Justice were on hand to help Mayor Roger Bell cut the ribbon! (see more pics on our FB page)

Check them out! They are located at 103 W Fremont, Selah. 698-2626. They have so many options on their menu, you really need to see it all!! They are open 7 days a week from 5:30am to 6pm.

Congratulations again, Amber and Justice on your new business venture!