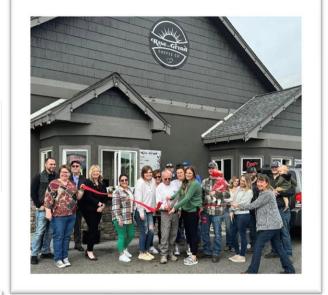

# RIBBON CUTTING FOR RISE AND GRIND!!

Thank you so much to everyone that came out to the ribbon cutting for Rise and Grind Coffee Co on Monday, March 11<sup>th</sup> at 11:30am. On a beautiful spring day, owners Amber and Justice were on hand to help Mayor Roger Bell cut the ribbon! (see more pics on our FB page)

Check them out! They are located at 103 W Fremont, Selah. 698-2626. They have so many options on their menu, you really need to see it all!! They are open 7 days a week from 5:30am to 6pm.

Congratulations again, Amber and Justice on your new business venture!