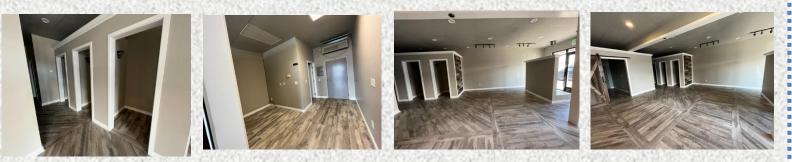

### **GRAF INVESTMENTS COMMERCIAL PROPERTIES FOR LEASE!**

Graf Investments has three commercial spaces for lease.

• 316 S. 1<sup>st</sup> St. Approximately 540 SQ FT. This space comes with an open and inviting front area, a separate back-office space and private restroom.

- 316 S. 1<sup>st</sup> St. Approximately 1000 SQ FT. This space has large central area with storage in the rear along with two restrooms. (no pictures available, contact Jacquie Matson to see this property).
- 406 S. 1<sup>st</sup> St. Approximately 882 SQ FT. This space is an end unit with large amount of windows and light. Has a kitchenette area along with a private restroom.