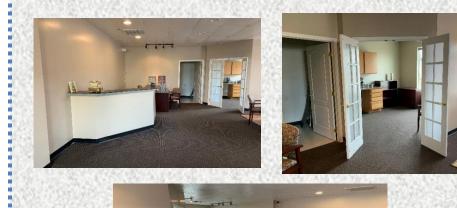

### **GRAF INVESTMENTS COMMERCIAL PROPERTIES FOR LEASE!**

Graf Investments has three commercial spaces for lease.

• 316 S. 1<sup>st</sup> St. Approximately 540 SQ FT. This space comes with an open and inviting front area, a separate back-office space and private restroom.

- 316 S. 1<sup>st</sup> St. Approximately 1000 SQ FT. This space has large central area with storage in the rear along with two restrooms. (no pictures available, contact Jacquie Matson to see this property).
- 406 S. 1<sup>st</sup> St. Approximately 882 SQ FT. This space is an end unit with large amount of windows and light. Has a kitchenette area along with a private restroom.

Each of these are in a desirable downtown location with easy ingress and egress. High visibility with steady flow of traffic passing by daily. Tenant improvements are negotiable.

If interested, please contact: Jacquie Matson CPM® ARM®