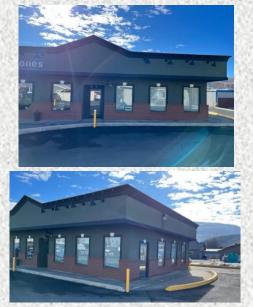

### **GRAF INVESTMENTS COMMERCIAL PROPERTIES FOR LEASE!**

Graf Investments has three commercial spaces for lease.

• 316 S. 1<sup>st</sup> St. Approximately 540 SQ FT. This space comes with an open and inviting front area, a separate back-office space and private restroom.

- 316 S. 1<sup>st</sup> St. Approximately 1000 SQ FT. This space has large central area with storage in the rear along with two restrooms. (no pictures available, contact Jacquie Matson to see this property).
- 406 S. 1<sup>st</sup> St. Approximately 882 SQ FT. This space is an end unit with large amount of windows and light. Has a kitchenette area along with a private restroom.

Each of these are in a desirable downtown location with easy ingress and egress. High visibility with steady flow of traffic passing by daily. Tenant improvements are negotiable.

If interested, please contact: Jacquie Matson CPM® ARM®