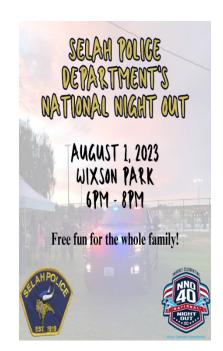

AUGUST 1

National Night Out 6PM-8PM

Wixon Park

Event by Selah Police Department

## **National Night Out is coming up!**

This is a free event for the community, hosted by the Selah Police Department. Grab the kiddos and come on down to an evening that is always full of fun, laughter, and lots of learning.

The committee planning this spectacular event is still working out a few details, so we don't know all of the fun in store for us yet. We do know there will be free hot dogs & drinks, National Guard, Yakima County Sheriffs Office, Washington State Patrol, Selah Fire, EOD, Fish & Wildlife, the Mustang Club, the VW Club, and SAR K-9.

In years past, there has been a Blackhawk that landed in the park, a dunk tank with one of our Selah officers, Blue Knights Motorcycle club, a Smash Car, and free activities sponsored by some of our local businesses. If your business would like to join in on the fun and bring a free game to play, please sign up here: https://forms.gle/UtZuA3MpMr8EXPMP6