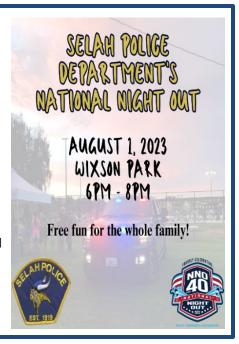

#### **National Night Out is coming up!**

This is a free event for the community, hosted by the Selah Police Department. Grab the kiddos and come on down to an evening that is always full of fun, laughter, and lots of learning.

The committee planning this spectacular event is still working out a few details, so we don't know all of the fun in store for us yet. We do know there will be free hot dogs & drinks, National Guard, Yakima County Sheriffs Office, Washington State Patrol, Selah Fire, EOD, Fish & Wildlife, the Mustang Club, the VW Club, and SAR K-9.

In years past, there has been a Blackhawk that landed in the park, a dunk tank with one of our Selah officers, Blue Knights Motorcycle club, a Smash Car, and free activities sponsored by some of our local businesses.

If your business would like to join in on the fun and bring a free game to play, please sign up here: https://forms.gle/UtZuA3MpMr8EXPMP6