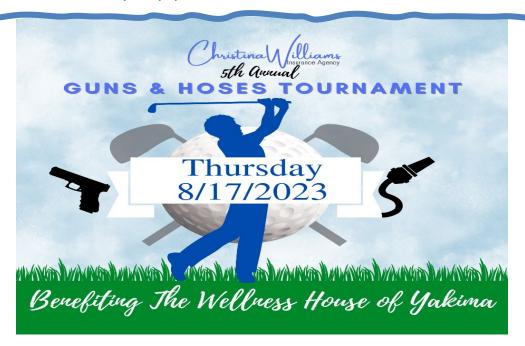

#### Guns & Hoses Golf Tournament benefiting Wellness House of Yakima

The 5th Annual Guns and Hoses Golf Tournament will be on Thursday, August 17th at the Yakima Elks, with a shotgun start at 1pm. This golf tournament is a great time for First Responders to enjoy a day away from their day to day responsibilities and blow off steam by enjoying a round of golf with their peers and other community members that want to come out and have a good time, all while raising money for a local charity.

This year, proceeds from the tournament will benefit Wellness House of Yakima. The Wellness House's Vision: Creating Communities of Hope and Support. Their Mission: To support cancer patients and others with a life-challenging illness. There are several ways to get involved!

At the time this article was written, there were 13 team slots available. Teams are \$450 for 4 players, and that includes green fees, golf cart rental, a swag bag full of goodies from our sponsors, and dinner after the tournament. There are also 5 spots for hole sponsors. It's \$400 to sponsor a hole, and that includes signage thanking the sponsor for sponsoring the hole, social media recognition, and dinner for two after the tournament. It is encouraged to provide games or entertainment at your hole while golfers are waiting to t-off.

The Guns & Hoses Committee is also looking for donations for Raffle Items or Silent Auction Items to raise money for the charity, or swag bag fillers to give to the golfers.

Last year's event raised \$12k for our featured charity, Children's Wishes and Dreams.

If you want to get involved in any way, please reach out to Christina Williams at 509 717 8008.

Reimagine Aging- Say Yes to Staying at Home- Say Yes to YSNN.

www.yesneighbors.org| email: ysnn.wa@gmail.com | phone: 509-853-1917