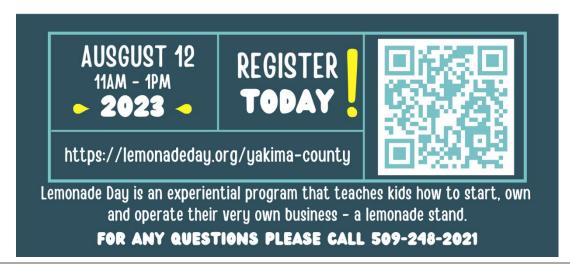

The Yakima County Lemonade Day Festival will be held at SOZO Sports Complex on August 12th. There will be three grand prize winners for Best Tasting, Best Stand, and Best Customer Service. We'll have food vendors, music, raffle prizes, water balloons & more! You won't want to miss out on this great summer program for the kids!

Wags Gourmet Hot Dogs and Mangoz Grill will be serving delicious bites. Blast Entertainment will have water balloons, fun games, magic tricks, etc. and 107.3 will bring the tunes!

To register as a mentor or attendee visit --> lemonadeday.org/yakima-county!