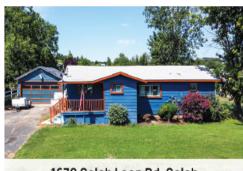

#### LAND IN SELAH

1670 Selah Loop Rd, Selah

Offered at \$350,000. Great investment opportunity, income-producing property, with excellent rental history and long term tenant history. Updated plumbing & electrical, 1 unit completely updated inside, MLS# 23-1199.