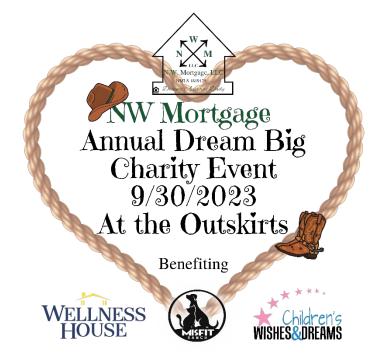

If I've helped you, please leave me a review on Google or Facebook

To apply for a mortgage, click https://katrinahenkl e.zipforhome.com

NW Mortgage is proud to announce their first annual Dream Big Charity Event, and they want you to come and be a part of it!

The purpose of the event is to bring awareness to local charities that rely on our community's support. This year we are raising funds and awareness for The Wellness House of Yakima, Josie's Misfit Ranch, and Children's Wishes and Dreams.

The Wellness House of Yakima offers free support services, education and resources to individuals suffering from cancer or other life-challenging illnesses.

Josie's Misfit Ranch is a volunteer and foster home based rescue that cares and advocates for misfit animals in Kittitas County and surrounding areas. "Misfit" animals are wounded in body or spirit and have been discarded, mistreated, or ignored because they are considered less than "perfect.

Children's Wishes and Dreams is an all volunteer ran organization dedicated to providing wishes to children with life threatening or altering conditions. All donations are used to provide wishes for children in the Yakima Valley.

The event should be full of fun for all ages! Face painting and rootbeer floats for the littles, free live music, and even line dance lessons provided by Broadway Bound Dance Academy.

If you wish to help us raise funds and awareness for these amazing 501c3 charities, please sign up for a Sponsorship, VIP Table, or Tickets. NW Mortgage is also accepting donations for silent auction items and raffle items for a lucky winner the day of the event!

NW Mortgage Annual Dream Big Charity Event is to be held September 30th from 2-6 pm at the Outskirts in Selah.

Sponsorship opportunities and tickets are available here <a href="https://nwmortgagellc.ticketspice.com/nw-mortgage-dream-big-charity-event">https://nwmortgagellc.ticketspice.com/nw-mortgage-dream-big-charity-event</a>